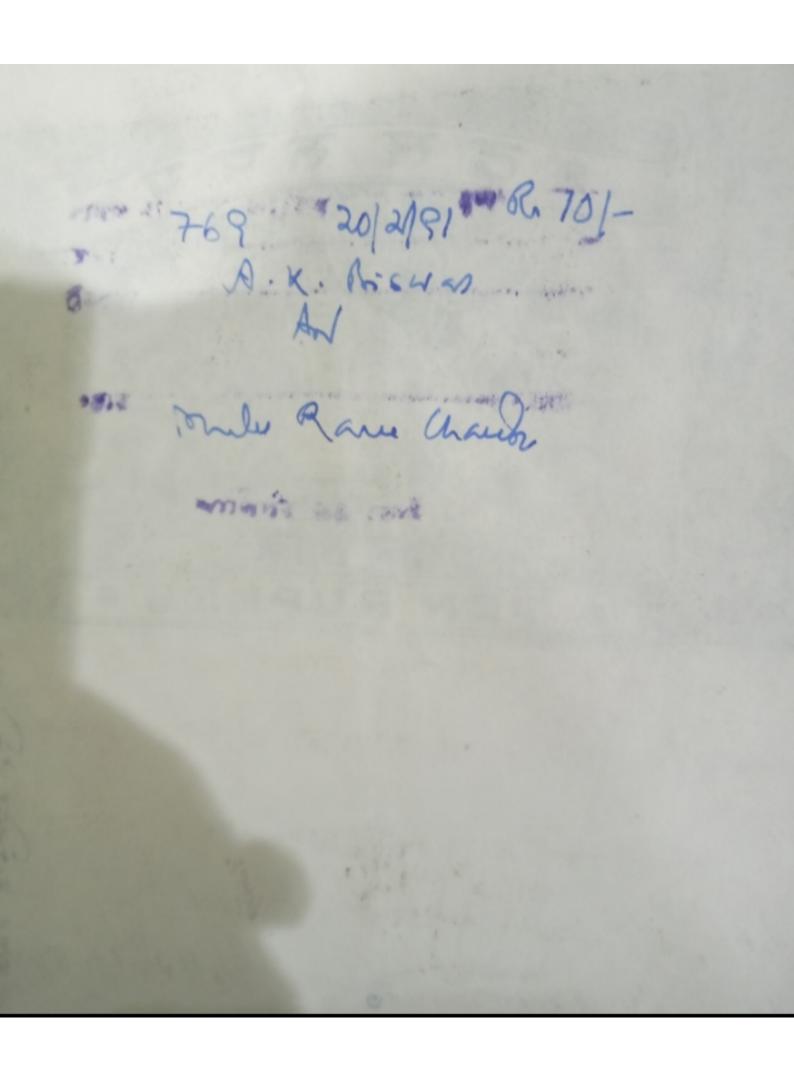

CATILE SELA

अग्रद्भान ७ च्या कि विक शन असम माक्ता मित्र वाधा शाकिनाम ७ शाकित्व।

এডদরে সুত্ত শরীরের সর্ল শনুঃ কর্বন সমুচ্চায়, জনেরর বিনানুরেরারের আন করালার মর্থ সমাক শর্মত হবৈর বিশ্বর ।গ। তলগাল টাকার আয়ে মোলারের পরের সল্পর্ম মং ১০০০ দেশ হাআর টাকা লাগনার নিকট হইতে বুলিয়াগাইয়া লামি আন — নিঃ সুত্ব সাল বিঞ্ছ কোবালা দলিল যথারীতি সহিস্পাসন ওবেরলপিট্র করিয়া — দিলাম।ইতি তাংইং ১৯৯১ সালের তাই করে । বাংলা ১০৯৭ সালের ২০শক্ষালপুন